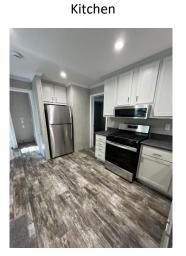

## Manufacturer: Fairmont Homes Customer Name: Stock Unit

Size: 22'10" x 40' Model #: 430LE24403A

Living Room

Kitchen

Plumbed for washer/dryer

1st Bedroom

2nd Bedroom

om