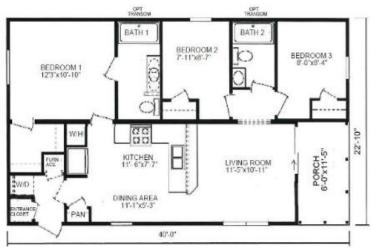

## Manufacturer: Fairmont Homes Customer Name: Stock Unit

Size: 22'10" x 40' Model #: 430LE24403A

Living Room

Kitchen

Plumbed for washer/dryer

1st Bedroom

2nd Bedroom

om