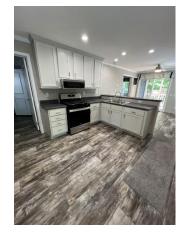

## Manufacturer: Fairmont Homes Customer Name: Stock Unit

Size: 22'10" x 40' Model #: 430LE24403A

Living Room

Kitchen

Plumbed for washer/dryer

1st Bedroom

2nd Bedroom

om