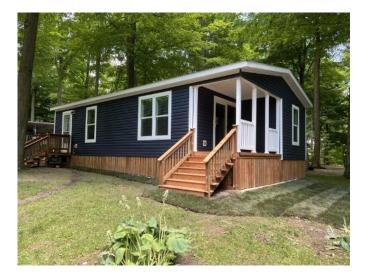

### Nicely Equipped and Coming Soon!

This two piece park model home sets a new standard for comfort, appeal and practicality at Happy Hills Resort! Hardwood cabinetry throughout, Lex flooring throughout, central air conditioning ready, stainless appliances, shower stall in ensuite bath, 2x6 walls, Canadian Insulation Package.

Built to last!

| Manufacturer: Fairmont Homes<br>Customer Name: Stock Unit           |                  | Size: 22'10" x 40'<br>Model #: 430LE24403A          | Serial #: 21122A<br>Order #: 839471        |
|---------------------------------------------------------------------|------------------|-----------------------------------------------------|--------------------------------------------|
| Exterior Detail<br>Siding: Marine Blue (Upgrade)<br>Shingles: Black |                  | <b>ail:</b> (kitchen and bath)<br>e Shaker Hardwood | Wall Board:<br>Kitchen: Burlap Grey        |
| Facia: White<br>Lineals: White                                      | <u>Hardware:</u> | Brushed Nickel Pulls                                | Counter Top:<br>Kitchen: Terrena Soapstone |
|                                                                     | Flooring:        | LX 277 Throughout                                   | Bathroom: Terrena Soapstone                |