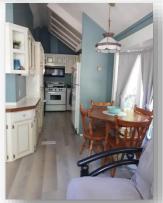

## Client Owned Park Model for Sale

Year: 1992 Length: 35' Make: Country Classic Manor Model: Park Model Serial #: 01-7-P-P43010-6327

**Details** 

- ➤ 1 Bedroom Sleeps 7
- ➤ Double Bed / Sofa Bed / Sunroom Currently Used as a Bedroom (has 3 twin beds)
- > Front Living Room
- ➤ Mid Kitchen
- ➤ Mid 3 Piece Bathroom
- ➤ Rear Master Bedroom
- ➤ Sunroom 10'x13'
- ➤ New Flooring Throughout
- > Deck
- ➤ INCLUDED: 6'x8' Shed / BBQ / Some Dishes / Furniture / TV,DVD Player / Golf Cart / Lawn Chairs / Lawn Mower / Woodshed
- **EXCLUDED:** Window Air Conditioner