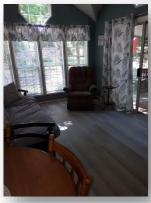

## Client Owned Park Model for Sale

Year: 1992 Length: 35' Make: Country Classic Manor Model: Park Model Serial #: 01-7-P-P43010-6327

**Details** 

- ➤ 1 Bedroom Sleeps 7
- ➤ Double Bed / Sofa Bed / Sunroom Currently Used as a Bedroom (has 3 twin beds)
- > Front Living Room
- ➤ Mid Kitchen
- ➤ Mid 3 Piece Bathroom
- ➤ Rear Master Bedroom
- ➤ Sunroom 10'x13'
- ➤ New Flooring Throughout
- > Deck
- ➤ INCLUDED: 6'x8' Shed / BBQ / Some Dishes / Furniture / TV,DVD Player / Golf Cart / Lawn Chairs / Lawn Mower / Woodshed
- **EXCLUDED:** Window Air Conditioner