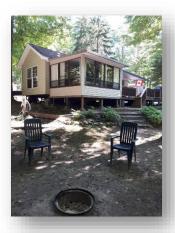

## Client Owned Park Model for Sale

Year: 1992 Length: 35' Make: Country Classic Manor Model: Park Model Serial #: 01-7-P-P43010-6327

**Details** 

- ➤ 1 Bedroom Sleeps 7
- ➤ Double Bed / Sofa Bed / Sunroom Currently Used as a Bedroom (has 3 twin beds)
- > Front Living Room
- ➤ Mid Kitchen
- ➤ Mid 3 Piece Bathroom
- ➤ Rear Master Bedroom
- ➤ Sunroom 10'x13'
- ➤ New Flooring Throughout
- > Deck
- ➤ INCLUDED: 6'x8' Shed / BBQ / Some Dishes / Furniture / TV,DVD Player / Golf Cart / Lawn Chairs / Lawn Mower / Woodshed
- **EXCLUDED:** Window Air Conditioner