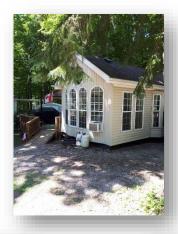

## Client Owned Park Model for Sale

Year: 1992 Length: 35' Make: Country Classic Manor Model: Park Model Serial #: 01-7-P-P43010-6327

**Details** 

- ➤ 1 Bedroom Sleeps 7
- ➤ Double Bed / Sofa Bed / Sunroom Currently Used as a Bedroom (has 3 twin beds)
- > Front Living Room
- ➤ Mid Kitchen
- ➤ Mid 3 Piece Bathroom
- ➤ Rear Master Bedroom
- ➤ Sunroom 10'x13'
- ➤ New Flooring Throughout
- > Deck
- ➤ INCLUDED: 6'x8' Shed / BBQ / Some Dishes / Furniture / TV,DVD Player / Golf Cart / Lawn Chairs / Lawn Mower / Woodshed
- **EXCLUDED:** Window Air Conditioner