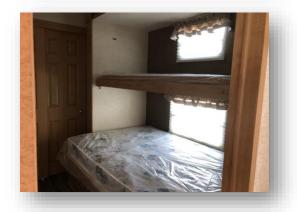

| Manufacturer: H.L. Enterprises           | <b>Size:</b> 40' + 2' Stretch                              |
|------------------------------------------|------------------------------------------------------------|
| Customer Name: Stock                     | Model #: BV - 40CK2BH                                      |
| Serial #: 54ABA4225KE002370              | 3 Bedroom                                                  |
| Interior Detail<br>Drapery: Light Coffee | Cabinet Colour: Maple/Grey Combo                           |
| Flooring: Wood Plank (throughout)        | <b>Décor:</b> Cobble Stone / Desantis Graphite Leatherette |
|                                          |                                                            |
|                                          | Base Unit Price: \$43,995.00                               |