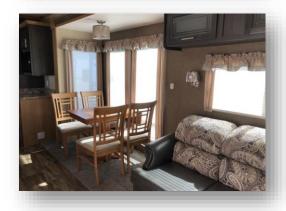

| Manufacturer: H.L. Enterprises           | <b>Size:</b> 40' + 2' Stretch                              |
|------------------------------------------|------------------------------------------------------------|
| Customer Name: Stock                     | Model #: BV - 40CK2BH                                      |
| Serial #: 54ABA4225KE002370              | 3 Bedroom                                                  |
| Interior Detail<br>Drapery: Light Coffee | Cabinet Colour: Maple/Grey Combo                           |
| Flooring: Wood Plank (throughout)        | <b>Décor:</b> Cobble Stone / Desantis Graphite Leatherette |
|                                          |                                                            |
|                                          | Base Unit Price: \$43,995.00                               |