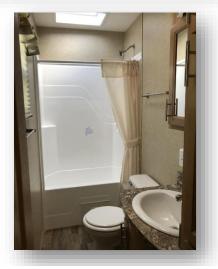

| Manufacturer: H.L. Enterprises           | <b>Size:</b> 40' + 2' Stretch                              |
|------------------------------------------|------------------------------------------------------------|
| Customer Name: Stock                     | Model #: BV - 40CK2BH                                      |
| Serial #: 54ABA4225KE002370              | 3 Bedroom                                                  |
| Interior Detail<br>Drapery: Light Coffee | Cabinet Colour: Maple/Grey Combo                           |
| Flooring: Wood Plank (throughout)        | <b>Décor:</b> Cobble Stone / Desantis Graphite Leatherette |
|                                          |                                                            |
|                                          | Base Unit Price: \$43,995.00                               |