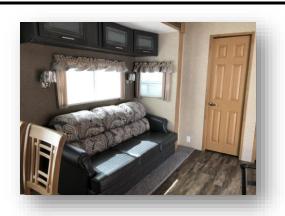

| Manufacturer: H.L. Enterprises           | <b>Size:</b> 40' + 2' Stretch                              |
|------------------------------------------|------------------------------------------------------------|
| Customer Name: Stock                     | Model #: BV - 40CK2BH                                      |
| Serial #: 54ABA4225KE002370              | 3 Bedroom                                                  |
| Interior Detail<br>Drapery: Light Coffee | Cabinet Colour: Maple/Grey Combo                           |
| Flooring: Wood Plank (throughout)        | <b>Décor:</b> Cobble Stone / Desantis Graphite Leatherette |
|                                          |                                                            |
|                                          | Base Unit Price: \$43,995.00                               |