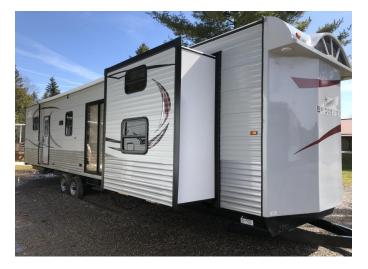

| Manufacturer: H.L. Enterprises           | <b>Size:</b> 40' + 2' Stretch                              |
|------------------------------------------|------------------------------------------------------------|
| Customer Name: Stock                     | Model #: BV - 40CK2BH                                      |
| Serial #: 54ABA4225KE002370              | 3 Bedroom                                                  |
| Interior Detail<br>Drapery: Light Coffee | Cabinet Colour: Maple/Grey Combo                           |
| Flooring: Wood Plank (throughout)        | <b>Décor:</b> Cobble Stone / Desantis Graphite Leatherette |
|                                          |                                                            |
|                                          | Base Unit Price: \$43,995.00                               |