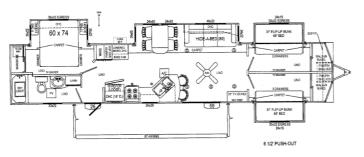

| Manufacturer: H.L. Enterprises           | <b>Size:</b> 40' + 2' Stretch                              |
|------------------------------------------|------------------------------------------------------------|
| Customer Name: Stock                     | Model #: BV - 40CK2BH                                      |
| Serial #: 54ABA4225KE002370              | 3 Bedroom                                                  |
| Interior Detail<br>Drapery: Light Coffee | Cabinet Colour: Maple/Grey Combo                           |
| Flooring: Wood Plank (throughout)        | <b>Décor:</b> Cobble Stone / Desantis Graphite Leatherette |
|                                          |                                                            |
|                                          | Base Unit Price: \$43,995.00                               |

| Option                                  | Price      | Option                                    | Price    |
|-----------------------------------------|------------|-------------------------------------------|----------|
| Stretch Frame 2'                        | \$300.00   | Vinyl Flooring Throughout                 | \$195.00 |
| 20' Roll Out Awning                     | \$975.00   | Day Night Shades                          | \$575.00 |
| 4th Slide for 3rd Bedroom               | \$1,950.00 | Microwave - Built In                      | \$495.00 |
| Skylight in Bathroom                    | \$175.00   | 10 Gallon Gas/Electric DSI Water Heater   |          |
| Max Air Ceiling Fan                     | \$350.00   | Upgrade I.P.O. Electric Only              | \$295.00 |
| Fireplace / Remote                      | \$725.00   | Overhead Cabinets in MBR                  | \$195.00 |
| 2 Bar Stools @ \$70.00 each             | \$140.00   | 2 Night Stands @ \$75.00 each             | \$150.00 |
| Drawers Under Beds (\$90 x 3 x 2 rooms) | \$540.00   | House Type Toilet                         | \$175.00 |
| "Walk In" Wardrobe in Bunkroom          | \$495.00   | 2-Tone Raised Panel Cabinets (maple/grey) | \$975.00 |