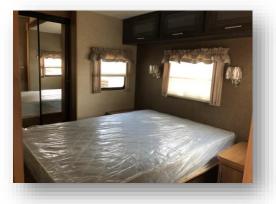

| Manufacturer: H.L. Enterprises           | <b>Size:</b> 40' + 2' Stretch                              |
|------------------------------------------|------------------------------------------------------------|
| Customer Name: Stock                     | Model #: BV - 40CK2BH                                      |
| Serial #: 54ABA4225KE002370              | 3 Bedroom                                                  |
| Interior Detail<br>Drapery: Light Coffee | Cabinet Colour: Maple/Grey Combo                           |
| Flooring: Wood Plank (throughout)        | <b>Décor:</b> Cobble Stone / Desantis Graphite Leatherette |
|                                          |                                                            |
|                                          | Base Unit Price: \$43,995.00                               |