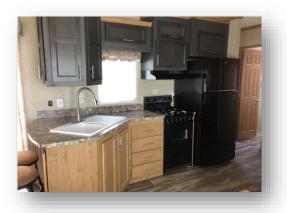

| Manufacturer: H.L. Enterprises           | <b>Size:</b> 40' + 2' Stretch                              |
|------------------------------------------|------------------------------------------------------------|
| Customer Name: Stock                     | Model #: BV - 40CK2BH                                      |
| Serial #: 54ABA4225KE002370              | 3 Bedroom                                                  |
| Interior Detail<br>Drapery: Light Coffee | Cabinet Colour: Maple/Grey Combo                           |
| Flooring: Wood Plank (throughout)        | <b>Décor:</b> Cobble Stone / Desantis Graphite Leatherette |
|                                          |                                                            |
|                                          | Base Unit Price: \$43,995.00                               |